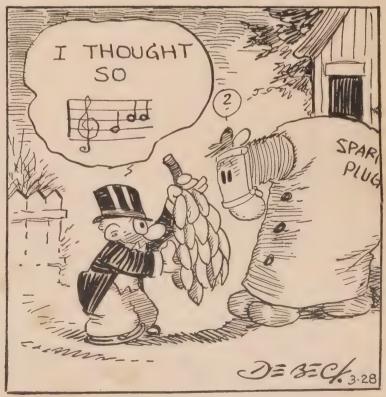

And his feelings for Spark Plug—well, they change from time to time. When Spark Plug wins a race, Barney loves him like a brother. But when Sparky loses, Barney always figures out how much he could get for him at a glue factory.